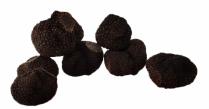

## SMALL TRUFFLE

Can be heavily cut, have superficial & clean insect damage and be of irregular shape. Size: From 10g to 30g AUD \$ 1,100/Kg

Order deadline: **30° June 2022**, (Thursday noon)

Delivery: 6th July 2022 (Wednesday afternoon).