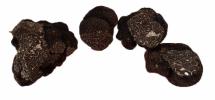

## LARGE TRUFFLE

Can be heavily cut, have superficial & clean insect damage and be of irregular shape. Size: Adobe 30g AUD \$ 1,300/Kg