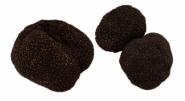

## WHOLE TRUFFLE (Extra Class)

Tuber melanosporum, well-rounded shape which may include ripples in its appearance. Imperfections in appearance and shape are acceptable. Size: Adobe 30g AUD \$ 1,500/Kg